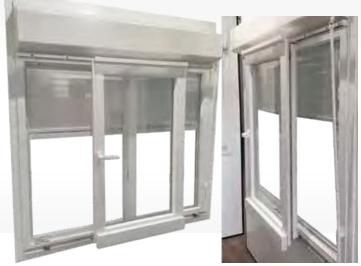

# PVC M70 Parallel slide

PVC system for construction of windows, hopper and French windows single- or multi-wing, multi-part fixed.

Micro-ventilation as standard.

Installation from the outside with a clip mounting system. Fast disassembly/reassembly system and re-use.

### **Technical specifications**

5-chamber profile

Extruded white PVC profiles

Frame construction depth 95 mm

Structural depth of panel 70 mm

Co-extruded PVC seals

Locking system with casement fastener, TBT handle or with ratchet for hopper windows closure

#### **Options**

Film covering in different colours and wood effect

Coiler box, gear or motor rolling control

Black-out curtain

Integrated panelwindow solution

Fly screen

Protective grating Ventilation grating