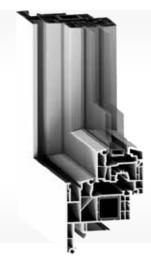

### **Technical specifications**

5-chamber profile

Extruded white PVC profiles

Frame construction depth 95 mm

Structural depth of panel 70 mm

Co-extruded PVC seals

Locking system with casement fastener, TBT handle or with ratchet for hopper windows closure

White PVC counterframe with clips for wall thicknesses from 40

mm to 206 mm

Screw-on aluminium counterframe for various wall thicknesses